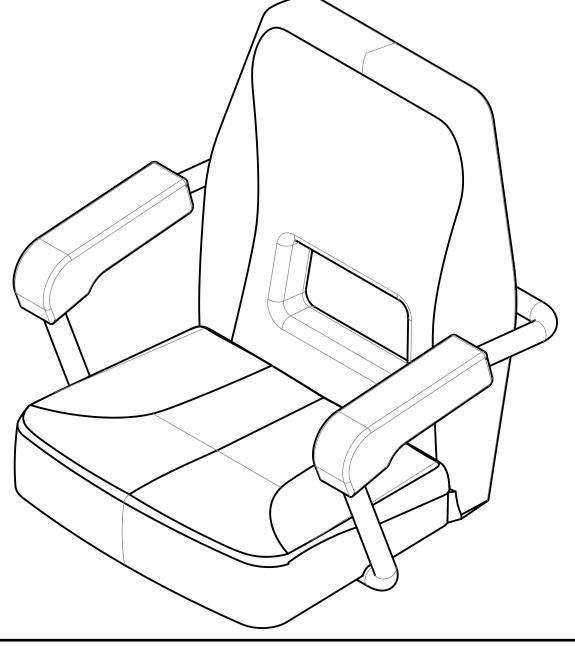

### Seat "Sailor2"

#### **SKAI FEATURES AND CONSTRUCTION:**

- MARINE GRADE SKAI IMITATION LEATHER, SINGLE JERSEY **COVERED WITH PVC**
- WATER RESISTANT
- **UV RESISTANT**
- AISI-304 STAPLES

#### **GENERAL INFORMATION:**

- FITS PEDESTALS WITH SLIDE ONLY, HOLE PATTERN R AISI-304 FASTENERS; SCREW ST.6,3X25 (4X) AVAILABLE IN BLUE (CHSAILB2) AND WHITE (CHSAILW2) ANODISED ALUMINIUM FRAME
- SUPPLIED WITHOUT PEDESTAL