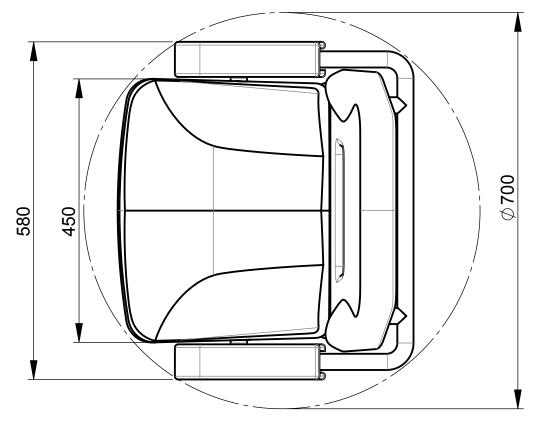

# **Description** Overall Dimensions

19-16432 CHSAIL..2

# Seat "Sailor2"

**DIMENSIONS MAY VARY DUE TO FLEXIBLE MATERIAL**