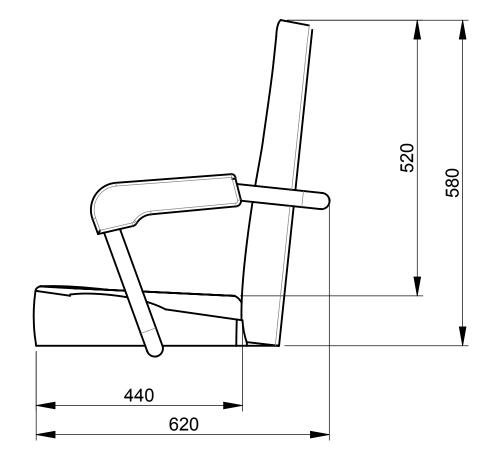

# **Description** Overall Dimensions

19-16432 CHSAIL..2

# Seat "Sailor2"

**DIMENSIONS MAY VARY DUE TO FLEXIBLE MATERIAL**